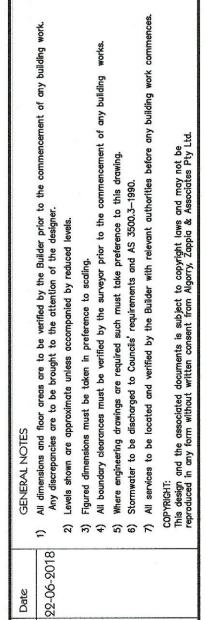

# APPROXIMATE REPRESENTATION OF POSSIBLE DA ELEVATIONS

South Windsol FOR: No. 60 Argyle Street, ALG NOV. 201 N.T.S MC CZ Date Scale Drawn Checked