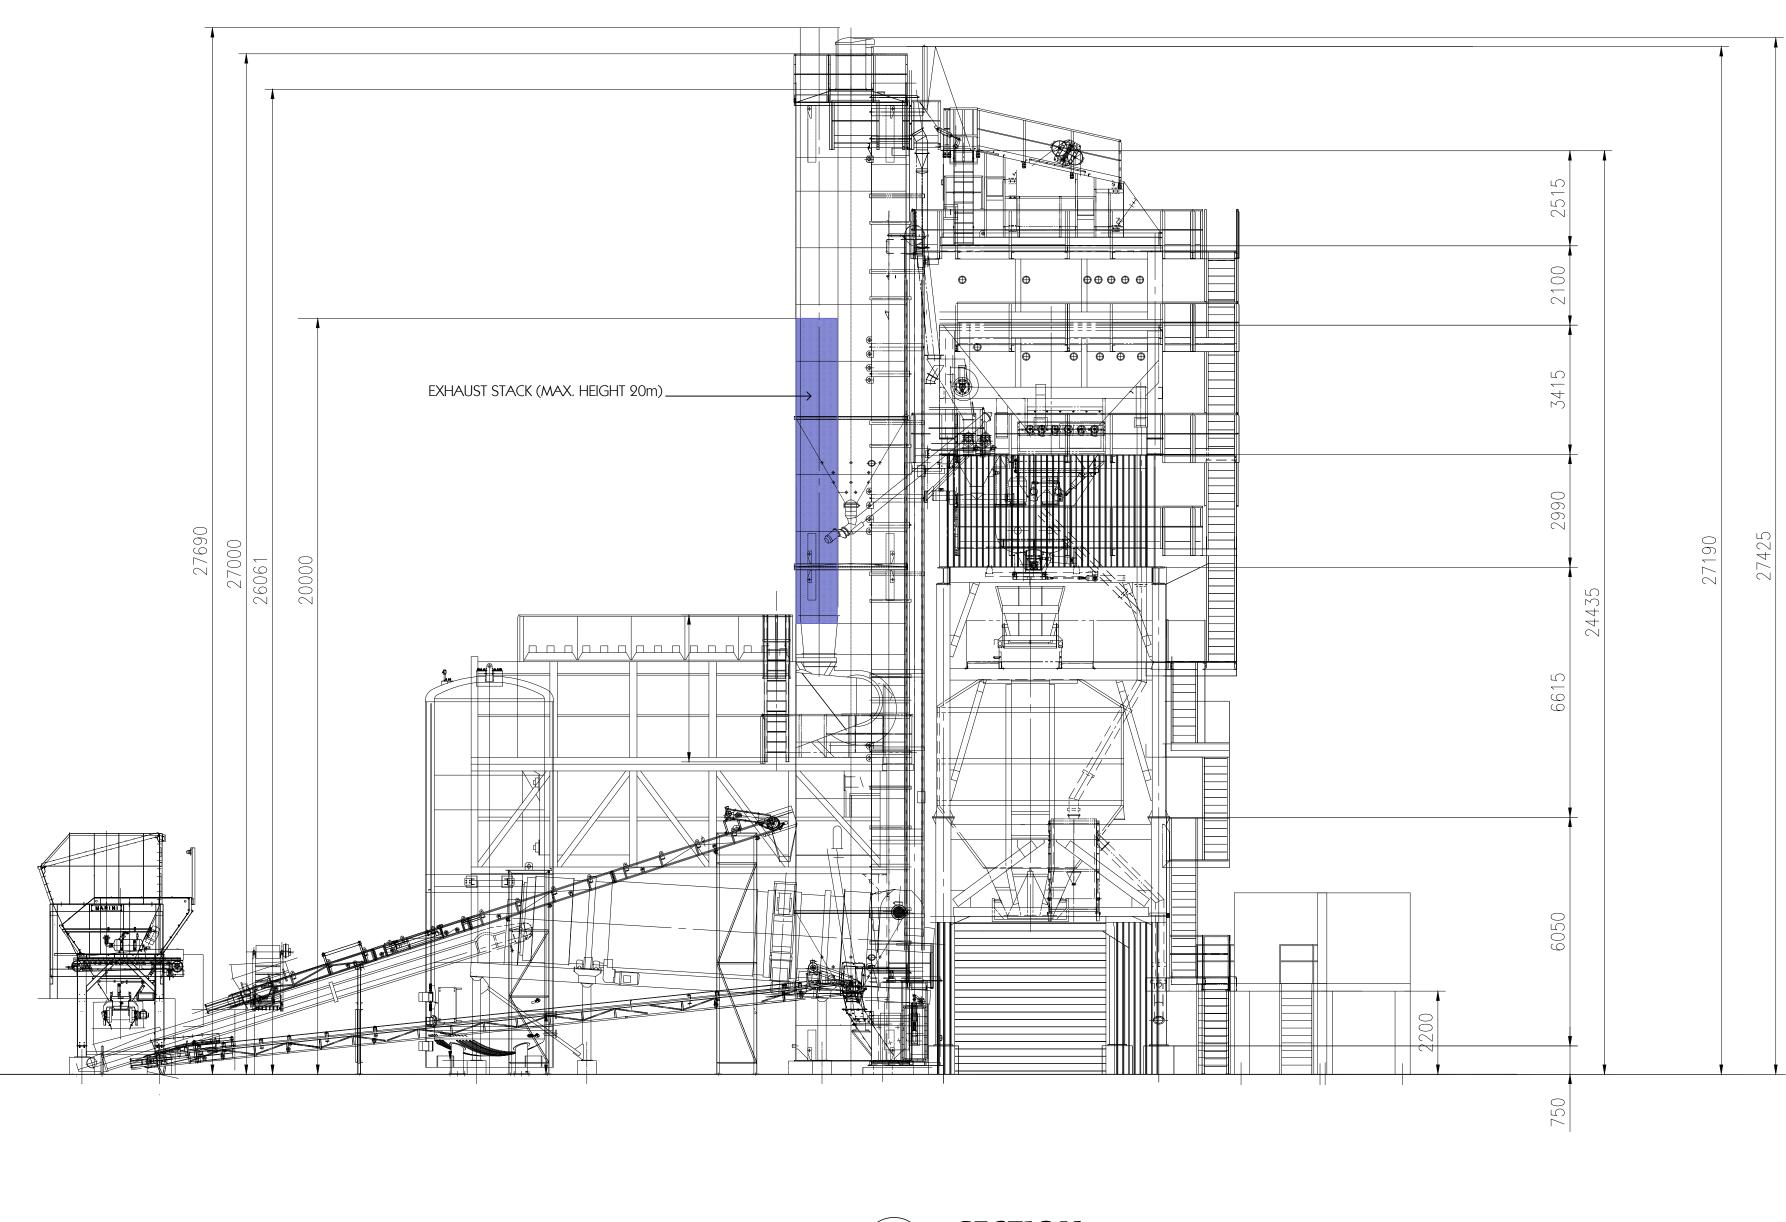

# APPROXIMATE REPRESENTATION OF POSSIBLE DA ELEVATIONS

South Windsol FOR: No. 60 Argyle Street, ALG NOV. 201 N.T.S MC CZ Date Scale Drawn Checked