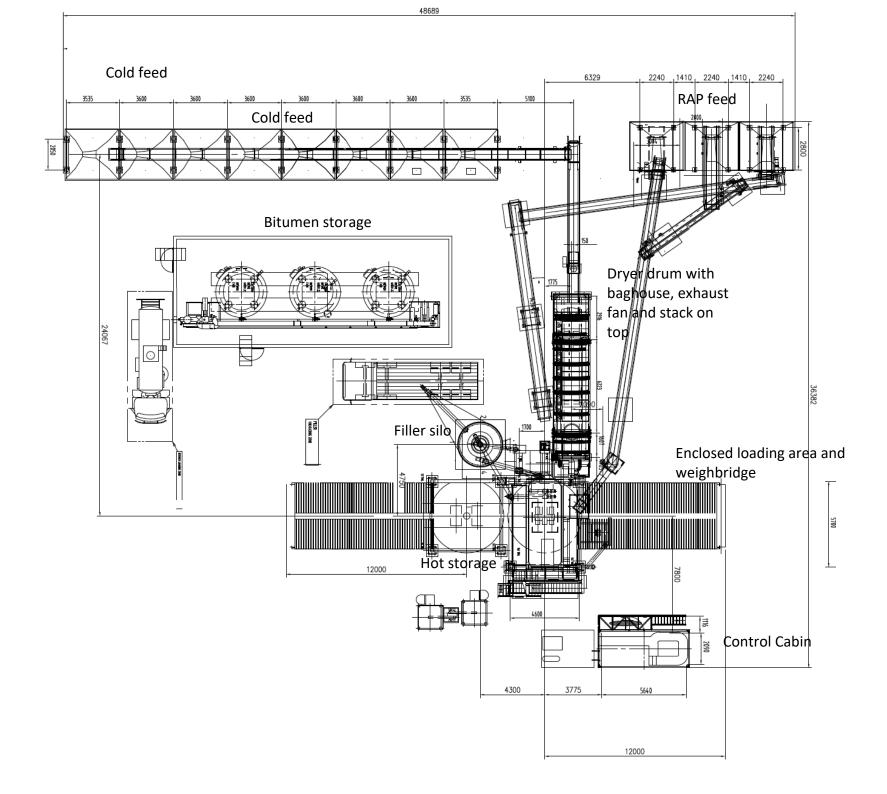

#### Environment

- The mixing tower, screen house and significantly reduced CO<sub>2</sub> emissions ensure noise reduction and dust bag filter will be fully cladded to electricity demand and fuel Innovative design reduces consumption, resulting in 0
  - The plant has a very small footprint elimination 0
- integrates readily with surrounding and being cladded, visually factories and buildings.

## **Energy Savings**

- the dryer drum and by re-designing By positioning the bag filter above recovering fines circuit have been the drying-filter unit, the gas and Thanks to the shorter dryer-filter ducting, the gasses at the dryer outlet loses less heat and the burner fuel consumption is significantly reduced. optimised. 0
- into the hopper under the bag filter. The fines are stored in the silo next collected through gravity feeding it eliminating screw conveyors and Recovered fines are efficiently to the fines weigh hopper,
  - consumption and the risk of dust thereby reducing electricity pollution.