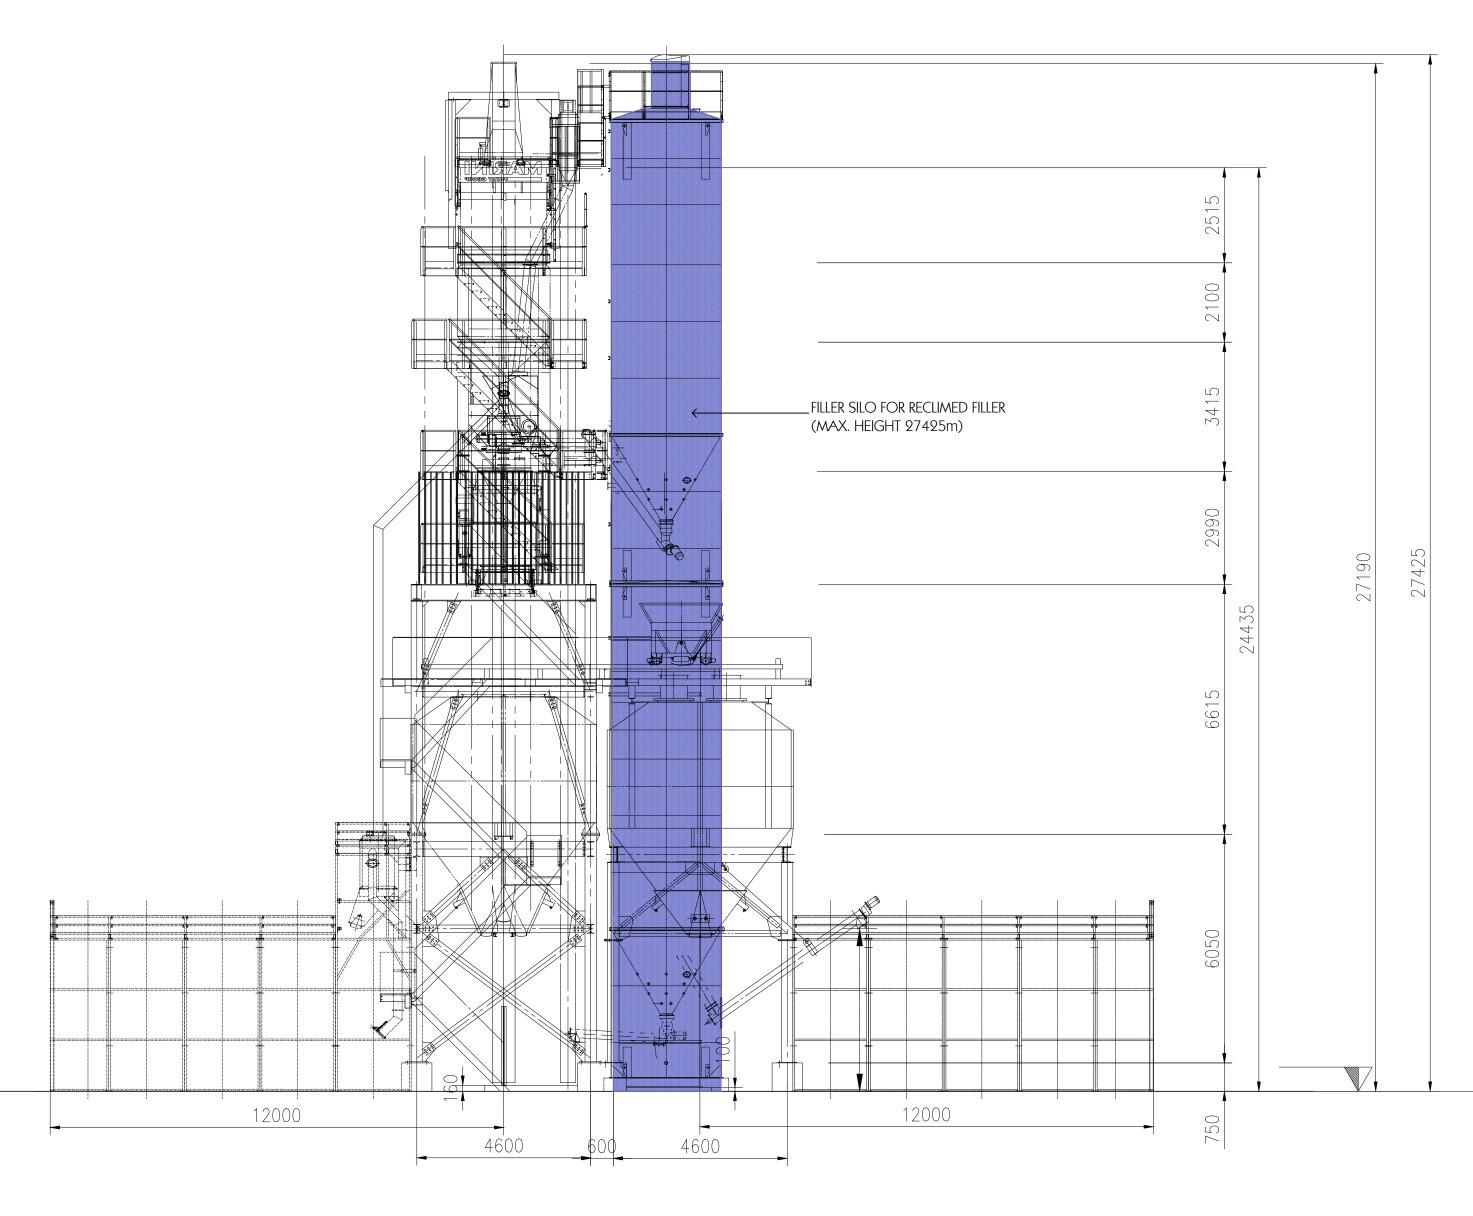

# APPROXIMATE REPRESENTATION OF POSSIBLE DA ELEVATIONS

South Windsol FOR: No. 60 Argyle Street, ALG NOV. 201 N.T.S MC CZ Date Scale Drawn Checked